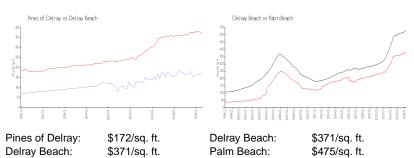

## **Market Information**

Pines of Delray 4%
Delray Beach 3%
Palm Beach 3%

## Avg. Time to Close Over Last 12 Months

Pines of Delray 44 days
Delray Beach 54 days
Palm Beach 56 days