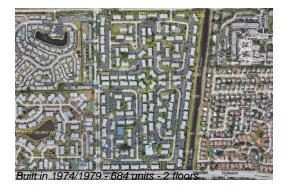

### **Building Information**

Valuated PPSF:

Number of units: 684
Number of active listings for rent: 0
Number of active listings for sale: 29
Building inventory for sale: 4%
Number of sales over the last 12 months: 27
Number of sales over the last 6 months: 11
Number of sales over the last 3 months: 8