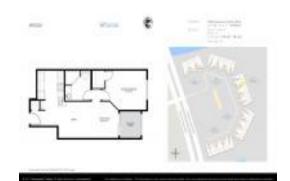

#### **Unit Information**

Half Bathrooms:

 MLS Number:
 RX-10979158

 Status:
 Active

 Size:
 745 Sq ft.

 Bedrooms:
 1

 Full Bathrooms:
 1

Parking Spaces: Assigned, Garage - Attached

 View:
 Canal,Golf

 Rental Price:
 \$1,900

 List PPSF:
 \$3

 Valuated Price:
 \$217,000

 Valuated PPSF:
 \$291

The above valuated price is a baseline figure that does not take into account any specific renovation, upgrade, split, merge, or deterioration of the unit.