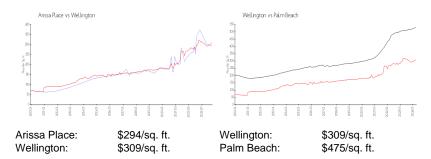

## **Inventory for Sale**

Arissa Place 4% Wellington 2% Palm Beach 3%

## Avg. Time to Close Over Last 12 Months

Arissa Place 57 days Wellington 67 days Palm Beach 56 days