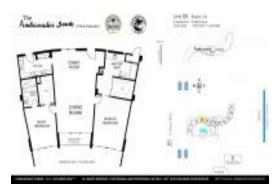

# Unit 709 - Ambassador II

709 - 2780 S Ocean Blvd, Palm Beach, FL, Palm Beach 33480

### **Unit Information**

| MLS Number:     | RX-10979307                             |
|-----------------|-----------------------------------------|
| Status:         | Active                                  |
| Size:           | 1,294 Sq ft.                            |
| Bedrooms:       | 2                                       |
| Full Bathrooms: | 2                                       |
| Half Bathrooms: | 0                                       |
| Parking Spaces: | Assigned, Drive - Circular, Guest, Open |
| View:           | Garden,Intracoastal,Ocean,Pool          |
| List Price:     | \$985,875                               |
| List PPSF:      | \$762                                   |
| Valuated Price: | \$1,042,000                             |
| Valuated PPSF:  | \$805                                   |