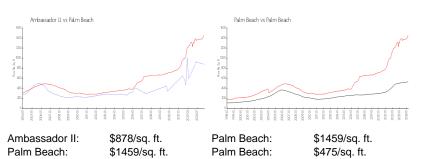

#### **Market Information**

| Ambassador II | 7% |
|---------------|----|
| Palm Beach    | 4% |
| Palm Beach    | 3% |