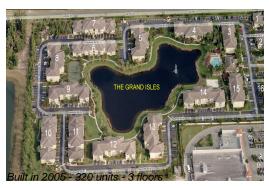

## **Building Information**

Number of units: 320
Number of active listings for rent: 4
Number of active listings for sale: 7
Building inventory for sale: 2%
Number of sales over the last 12 months: 15
Number of sales over the last 6 months: 8
Number of sales over the last 3 months: 3