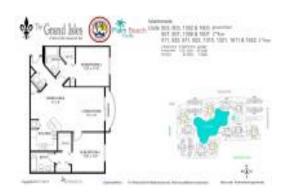

## Unit 503 - Grand Isles

503 - 4149-4199 Haverhill Rd N, West Palm Beach, FL, Palm Beach 33417

#### **Unit Information**

MLS Number: RX-10979683
Status: Active
Size: 1,099 Sq ft.

Bedrooms: 2
Full Bathrooms: 2
Half Bathrooms: 0

Parking Spaces: 2+ Spaces, Open, Vehicle Restrictions

 View:
 Lake,Pool

 List Price:
 \$239,000

 List PPSF:
 \$217

 Valuated Price:
 \$221,000

 Valuated PPSF:
 \$216

The above valuated price is a baseline figure that does not take into account any specific renovation, upgrade, split, merge, or deterioration of the unit.