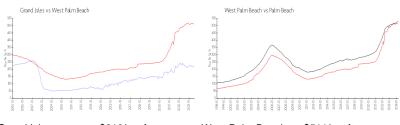

### **Market Information**

Grand Isles: \$219/sq. ft. West Palm Beach: \$511/sq. ft. West Palm Beach: \$475/sq. ft.