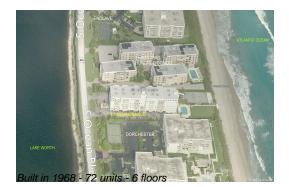

# Unit C-100 - La Renaissance One

C-100 - 3230 S Ocean Blvd, Palm Beach, FL, Palm Beach 33480

## **Building Information**

| Number of units:                         | 72 |
|------------------------------------------|----|
| Number of active listings for rent:      | 0  |
| Number of active listings for sale:      | 6  |
| Building inventory for sale:             | 8% |
| Number of sales over the last 12 months: | 3  |
| Number of sales over the last 6 months:  | 0  |
| Number of sales over the last 3 months:  | 0  |