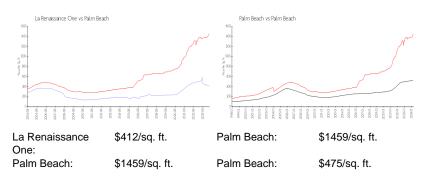

#### **Inventory for Sale**

| La Renaissance One | 8% |
|--------------------|----|
| Palm Beach         | 4% |
| Palm Beach         | 3% |

Avg. Time to Close Over Last 12 Months

La Renaissance One Palm Beach Palm Beach n/a 81 days 56 days