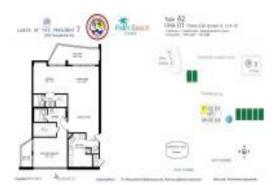

# Unit 801 - Lands of the President 7

801 - 2425 Presidential Wy, West Palm Beach, FL, Palm Beach 33401

### **Unit Information**

| MLS Number:     | RX-10979864                  |
|-----------------|------------------------------|
| Status:         | Active                       |
| Size:           | 1,429 Sq ft.                 |
| Bedrooms:       | 2                            |
| Full Bathrooms: | 2                            |
| Half Bathrooms: | 0                            |
| Parking Spaces: | Assigned, Carport - Detached |
| View:           | Other                        |
| List Price:     | \$252,000                    |
| List PPSF:      | \$176                        |
| Valuated Price: | \$247,000                    |
| Valuated PPSF:  | \$191                        |