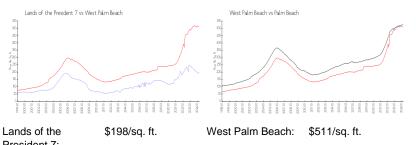

## **Market Information**

| President 7:     |               |             |               |
|------------------|---------------|-------------|---------------|
| West Palm Beach: | \$511/sq. ft. | Palm Beach: | \$475/sq. ft. |