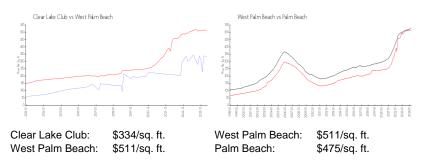

## **Market Information**

## **Inventory for Sale**

| Clear Lake Club | 2% |
|-----------------|----|
| West Palm Beach | 4% |
| Palm Beach      | 3% |

## Avg. Time to Close Over Last 12 Months

| Clear Lake Club | 25 days |
|-----------------|---------|
| West Palm Beach | 52 days |
| Palm Beach      | 56 days |