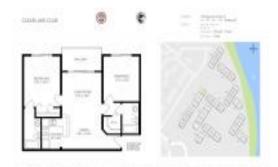

# Unit 706 Executive Center Dr # 2-17 - Clear Lake Club

706 Executive Center Dr # 2-17 - 700-760 Executive Center Dr, West Palm Beach, FL, Palm Beach 33401

#### **Unit Information**

| MLS Number:<br>Status:<br>Size:<br>Bedrooms:<br>Full Bathrooms:<br>Half Bathrooms:<br>Parking Spaces:<br>View: | RX-10980119<br>Active<br>794 Sq ft.<br>2<br>2<br>0 |
|----------------------------------------------------------------------------------------------------------------|----------------------------------------------------|
| Rental Price:                                                                                                  | \$2,000                                            |
| List PPSF:                                                                                                     | \$3                                                |
| Valuated Price:                                                                                                | \$250,000                                          |
| Valuated PPSF:                                                                                                 | \$332                                              |