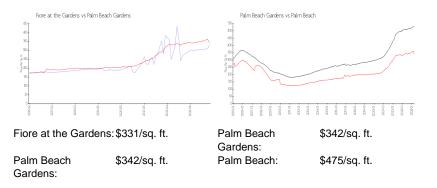

# Unit 8101 Myrtlewood Cir W - Fiore at the Gardens

8101 Myrtlewood Cir W - 6101-10308 MyrtlewoodCir W, Palm Beach Gardens, FL, Palm Beach 33418