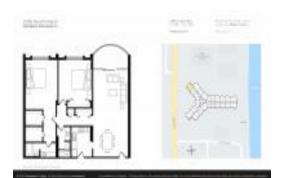

## Unit 616 - 2295 South Ocean

616 - 2295 S Ocean Blvd, Palm Beach, FL, Palm Beach 33480

### **Unit Information**

 MLS Number:
 RX-10980281

 Status:
 Active

 Size:
 1,559 Sq ft.

Bedrooms: 2 Full Bathrooms: 2 Half Bathrooms: 0

Parking Spaces: Covered, Garage - Building

View:

 List Price:
 \$950,000