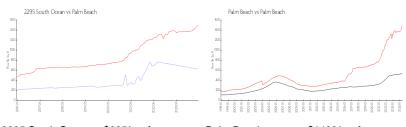

### **Market Information**

2295 South Ocean: \$625/sq. ft. Palm Beach: \$1493/sq. ft. Palm Beach: \$1493/sq. ft. Palm Beach: \$476/sq. ft.

## **Inventory for Sale**

 2295 South Ocean
 4%

 Palm Beach
 3%

 Palm Beach
 3%

# Avg. Time to Close Over Last 12 Months

2295 South Ocean 27 days
Palm Beach 81 days
Palm Beach 57 days