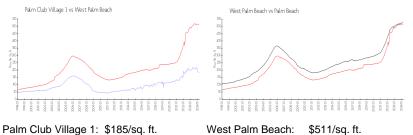

## **Market Information**

\$475/sq. ft.

| Palm Club Village 1: | \$185/sq. ft. | West Palm Beach: |
|----------------------|---------------|------------------|
| West Palm Beach:     | \$511/sq. ft. | Palm Beach:      |