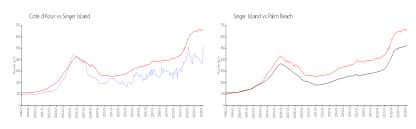

#### **Market Information**

Cote d'Azur: \$529/sq. ft. Singer Island: \$662/sq. ft. Singer Island: \$4662/sq. ft. Palm Beach: \$475/sq. ft.

### **Inventory for Sale**

 Cote d'Azur
 9%

 Singer Island
 5%

 Palm Beach
 3%

## Avg. Time to Close Over Last 12 Months

Cote d'Azur 73 days Singer Island 82 days Palm Beach 56 days