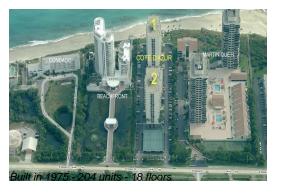

### **Building Information**

Number of units: 204
Number of active listings for rent: 9
Number of active listings for sale: 18
Building inventory for sale: 8%
Number of sales over the last 12 months: 10
Number of sales over the last 6 months: 6
Number of sales over the last 3 months: 6

# **Building Association Information**

Cote d'Azur Condominiu Association Inc 4200 N. Ocean Drive, Singer Island, Florida 33404 (561) 844-6259 agingerich@cotecondo.com

http://www.cotecondo.com/outside\_home.asp