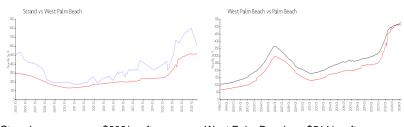

# **Market Information**

Strand: \$609/sq. ft. West Palm Beach: \$511/sq. ft. West Palm Beach: \$475/sq. ft. Palm Beach: \$475/sq. ft.

## **Inventory for Sale**

 Strand
 1%

 West Palm Beach
 4%

 Palm Beach
 3%

#### Avg. Time to Close Over Last 12 Months

Strand 42 days West Palm Beach 52 days Palm Beach 56 days