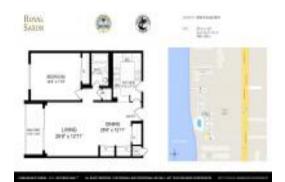

#### **Unit Information**

MLS Number: RX-10980715
Status: Pending
Size: 784 Sq ft.

Bedrooms: 1
Full Bathrooms: 1
Half Bathrooms: 0

Parking Spaces: Assigned, Guest, Vehicle Restrictions

View:

 Rental Price:
 \$2,300