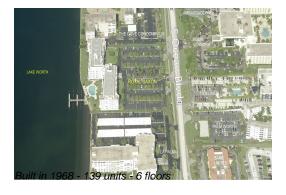

### **Building Information**

Number of units: 139
Number of active listings for rent: 0
Number of active listings for sale: 3
Building inventory for sale: 2%
Number of sales over the last 12 months: 3
Number of sales over the last 6 months: 1
Number of sales over the last 3 months: 1