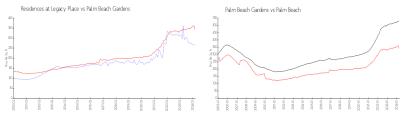

### **Unit Information**

 MLS Number:
 RX-10981111

 Status:
 Active

 Size:
 1,403 Sq ft.

Bedrooms: 2 Full Bathrooms: 2 Half Bathrooms: 0

Parking Spaces: Assigned, Guest

View:

 Rental Price:
 \$2,675