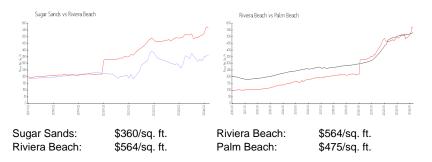

### **Inventory for Sale**

| Sugar Sands   | 4% |
|---------------|----|
| Riviera Beach | 3% |
| Palm Beach    | 3% |

### Avg. Time to Close Over Last 12 Months

| Sugar Sands   | 72 days |
|---------------|---------|
| Riviera Beach | 79 days |

Palm Beach

56 days