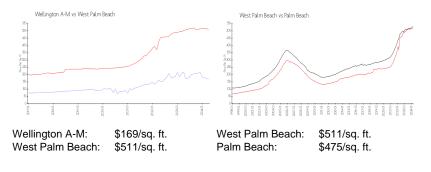

#### **Market Information**

#### **Inventory for Sale**

| Wellington A-M  | 3% |
|-----------------|----|
| West Palm Beach | 4% |
| Palm Beach      | 3% |

### Avg. Time to Close Over Last 12 Months

| Wellington A-M  | 19 days |
|-----------------|---------|
| West Palm Beach | 52 days |
| Palm Beach      | 56 days |