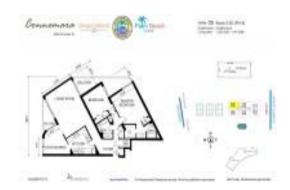

## Unit 1705 - Connemara

1705 - 5420 N Ocean Dr, Singer Island, FL, Palm Beach 33404

#### **Unit Information**

MLS Number: RX-10981325

Status: Active Under Contract

Size: 1,520 Sq ft.

Bedrooms: 2
Full Bathrooms: 2
Half Bathrooms: 0
Parking Spaces:

View: Intracoastal, Ocean

 Rental Price:
 \$3,750