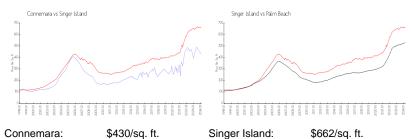

# **Market Information**

Singer Island: \$662/sq. ft. Palm Beach: \$475/sq. ft.