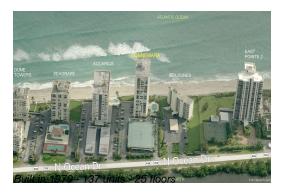

## Unit 1705 - Connemara

1705 - 5420 N Ocean Dr, Singer Island, FL, Palm Beach 33404

#### **Building Information**

Number of units: 137
Number of active listings for rent: 0
Number of active listings for sale: 8
Building inventory for sale: 5%
Number of sales over the last 12 months: 3
Number of sales over the last 6 months: 0
Number of sales over the last 3 months: 0