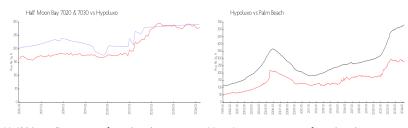

#### **Market Information**

Half Moon Bay 7020 \$292/sq. ft.

Hypoluxo:

\$280/sq. ft.

& 7030: Hypoluxo:

\$280/sq. ft.

Palm Beach: \$475/sq. ft.

# **Inventory for Sale**

 Half Moon Bay 7020 & 7030
 3%

 Hypoluxo
 2%

 Palm Beach
 3%

### Avg. Time to Close Over Last 12 Months

Half Moon Bay 7020 & 7030 7 days Hypoluxo 64 days Palm Beach 56 days