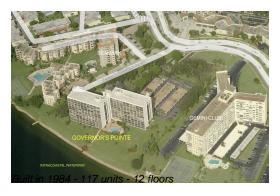

### **Building Information**

Number of units: 117
Number of active listings for rent: 0
Number of active listings for sale: 2
Building inventory for sale: 1%
Number of sales over the last 12 months: 6
Number of sales over the last 6 months: 2
Number of sales over the last 3 months: 1