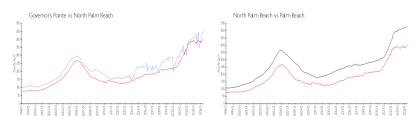

### **Market Information**

Governor's Pointe: \$462/sq. ft. North Palm Beach: \$405/sq. ft. North Palm Beach: \$405/sq. ft. Palm Beach: \$476/sq. ft.