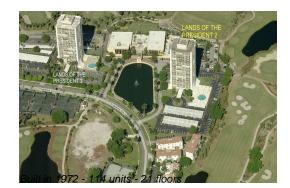

#### **Building Information**

| Number of units:                         | 114 |
|------------------------------------------|-----|
| Number of active listings for rent:      | 3   |
| Number of active listings for sale:      | 12  |
| Building inventory for sale:             | 10% |
| Number of sales over the last 12 months: | 3   |
| Number of sales over the last 6 months:  | 2   |
| Number of sales over the last 3 months:  | 2   |

# **Building Association Information**

Lands Of The President 2 Condominium Association Inc Washington Tower 2000 Presidential Way West Palm Beach, FL33401-1515 (561) 689-9245