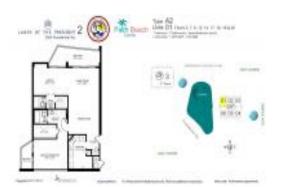

# Unit 1401 - Lands of the President 2

1401 - 2000 Presidential Wy, West Palm Beach, FL, Palm Beach 33401

#### **Unit Information**

| MLS Number:     | RX-10981778         |
|-----------------|---------------------|
| Status:         | Active              |
| Size:           | 1,429 Sq ft.        |
| Bedrooms:       | 2                   |
| Full Bathrooms: | 2                   |
| Half Bathrooms: | 0                   |
| Parking Spaces: | Assigned,Guest,Open |
| View:           | City,Golf           |
| List Price:     | \$395,000           |
| List PPSF:      | \$276               |
| Valuated Price: | \$311,000           |
| Valuated PPSF:  | \$240               |