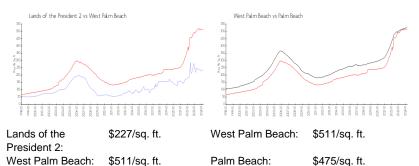

## **Market Information**

| West Palm Beach: | \$511/sq. |
|------------------|-----------|
|                  |           |