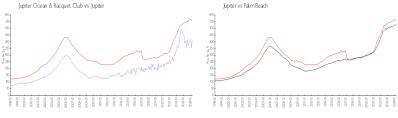

#### **Market Information**

Jupiter Ocean &

Jupiter:

\$413/sq. ft. Racquet Club:

\$557/sq. ft.

Jupiter:

\$557/sq. ft.

Palm Beach:

\$475/sq. ft.