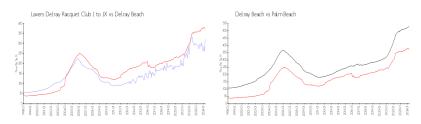

### Market Information

Delray Beach:

\$371/sq. ft.

Lavers Delray \$322/sq. ft.

Racquet Club I to IX:

Delray Beach: \$371/sq. ft. Palm Beach: \$475/sq. ft.