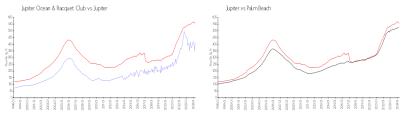

#### **Market Information**

Jupiter Ocean &

\$413/sq. ft.

Jupiter:

\$557/sq. ft.

Racquet Club: Jupiter:

\$557/sq. ft.

Palm Beach: \$475/sq. ft.

## **Inventory for Sale**

Jupiter Ocean & Racquet Club6%Jupiter3%Palm Beach3%

### Avg. Time to Close Over Last 12 Months

Jupiter Ocean & Racquet Club63 daysJupiter66 daysPalm Beach56 days