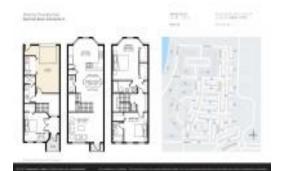

#### **Unit Information**

 MLS Number:
 RX-10982097

 Status:
 Active

 Size:
 1,932 Sq ft.

 Bedrooms:
 3

Bedrooms: 3
Full Bathrooms: 3
Half Bathrooms: 1

Parking Spaces: Driveway, Garage - Attached

View: