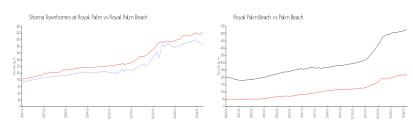

#### **Market Information**

Royal Palm Beach:

\$224/sq. ft.

Shoma Townhomes \$185/sq. ft.

at Royal Palm:

Royal Palm Beach: \$224/sq. ft. Palm Beach: \$475/sq. ft.