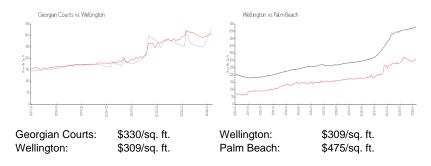

 Rental Price:
 \$2,950

 List PPSF:
 \$2

 Valuated Price:
 \$517,000

 Valuated PPSF:
 \$330

The above valuated price is a baseline figure that does not take into account any specific renovation, upgrade, split, merge, or deterioration of the unit.