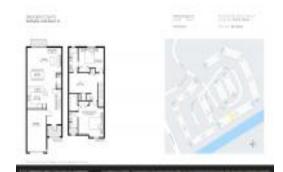

# **Unit 13416 Georgian Ct - Georgian Courts**

13416 Georgian Ct - 13436-13506 Old Englishtown Rd, Wellington, FL, Palm Beach 33414

#### **Unit Information**

 MLS Number:
 RX-10982150

 Status:
 Active

 Size:
 1,865 Sq ft.

Bedrooms: 2 Full Bathrooms: 2 Half Bathrooms: 1

Parking Spaces: 2+ Spaces, Driveway, Garage -

Attached, Guest

 View:
 Canal