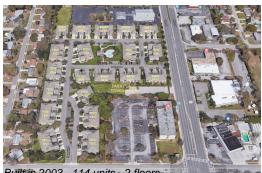

#### Avg. Time to Close Over Last 12 Months

| Park Place Townhomes | 5 days  |
|----------------------|---------|
| Pinellas Park        | 21 days |
| Pinellas             | 62 days |

Built in 2003 - 114 units - 2 floors