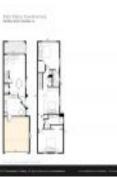

### **Unit Information**

| MLS Number:<br>Status: | A4581578<br>ACTIVE |
|------------------------|--------------------|
| Size:                  | 1,740 Sq ft.       |
| Bedrooms:              | 2                  |
| Full Bathrooms:        | 2                  |
| Half Bathrooms:        | 1                  |
| Parking Spaces:        | Garage Door Opener |
| View:                  |                    |
| List Price:            | \$379,500          |
| List PPSF:             | \$218              |