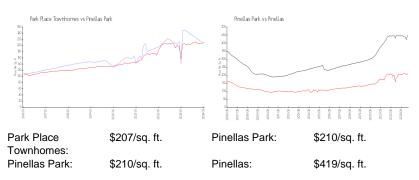

# **Inventory for Sale**

| Park Place Townhomes | 1% |
|----------------------|----|
| Pinellas Park        | 1% |
| Pinellas             | 3% |