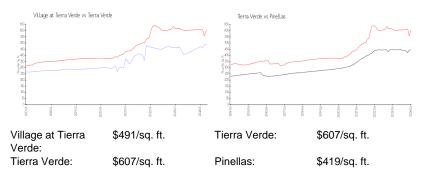

#### **Market Information**

### **Inventory for Sale**

| Village at Tierra Verde | 3% |
|-------------------------|----|
| Tierra Verde            | 3% |

Pinellas 3%

## Avg. Time to Close Over Last 12 Months

Village at Tierra Verde 67 days Tierra Verde 94 days Pinellas 62 days