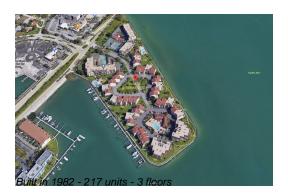

## **Building Information**

Number of units: 217
Number of active listings for rent: 0
Number of active listings for sale: 7
Building inventory for sale: 3%
Number of sales over the last 12 months: 16
Number of sales over the last 6 months: 7
Number of sales over the last 3 months: 3