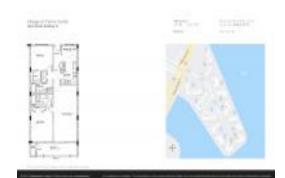

# Unit 106 1st St E # 316 - Village at Tierra Verde

106 1st St E # 316 - 103 1 St E, Tierra Verde, FL, Pinellas 33715

#### **Unit Information**

 MLS Number:
 U8218589

 Status:
 ACTIVE

 Size:
 1,040 Sq ft.

Bedrooms: 2
Full Bathrooms: 2
Half Bathrooms: 0

Parking Spaces: Assigned, Guest View: Tennis Court, Water

List Price: \$439,900 List PPSF: \$423