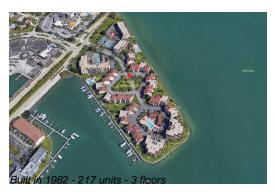

## **Building Information**

Number of units: 217
Number of active listings for rent: 0
Number of active listings for sale: 7
Building inventory for sale: 3%
Number of sales over the last 12 months: 16
Number of sales over the last 6 months: 7
Number of sales over the last 3 months: 3