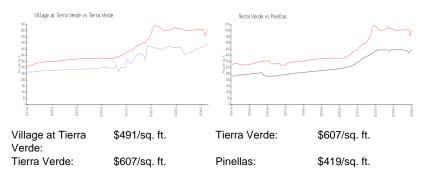

#### **Market Information**

#### **Inventory for Sale**

| Village at Tierra Verde | 3% |
|-------------------------|----|
| Tierra Verde            | 3% |

Pinellas 3%

## Avg. Time to Close Over Last 12 Months

Village at Tierra Verde 67 days Tierra Verde 94 days Pinellas 62 days