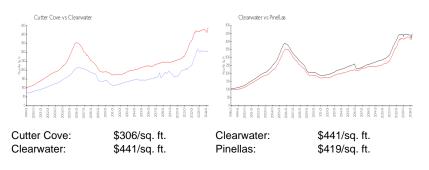

### **Market Information**

#### **Inventory for Sale**

| Cutter Cove | 8% |
|-------------|----|
| Clearwater  | 4% |
| Pinellas    | 3% |

## Avg. Time to Close Over Last 12 Months

| Cutter Cove | 58 days |
|-------------|---------|
| Clearwater  | 62 days |
| Pinellas    | 62 days |