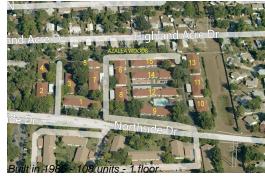

# Unit 305 - Azalea Woods

305 - 3455 Countryside Blvd, Clearwater, FL, Pinellas 33761

## **Building Information**

Number of units: 98
Number of active listings for rent: 0
Number of active listings for sale: 0
Building inventory for sale: 0%
Number of sales over the last 12 months: 7
Number of sales over the last 6 months: 5
Number of sales over the last 3 months: 0