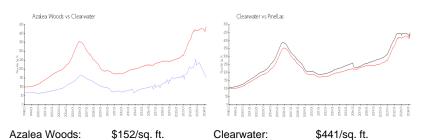

#### **Market Information**

Pinellas:

\$419/sq. ft.

## **Inventory for Sale**

Clearwater:

Azalea Woods 0% Clearwater 4% Pinellas 3%

## Avg. Time to Close Over Last 12 Months

\$441/sq. ft.

Azalea Woods 43 days Clearwater 62 days Pinellas 62 days