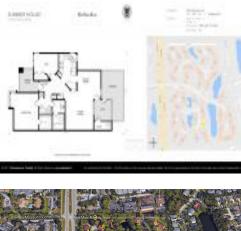

# Unit 862 Shoreline Cir - Summer House at Old Ponte Vedra 1

862 Shoreline Cir - 923-948 Seashell Ln, Ponte Vedra Beach, FL, St. Johns 32082

Active 890 Sq ft. 2 1 Unassigned \$299,000 \$336

\$260,000 \$292

2008289

The above valuated price is a baseline figure that does not take into account any specific renovation, upgrade, split, merge, or deterioration of the unit.