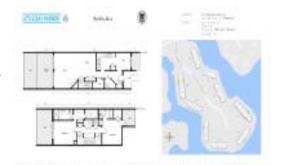

# Unit 42 Little Bay Harbor Dr - Little Bay Harbor

42 Little Bay Harbor Dr - 1-43 Little Bay Harbor Dr, Ponte Vedra Beach, FL, St. Johns 32082

#### **Unit Information**

 MLS Number:
 2010055

 Status:
 Active

 Size:
 1,680 Sq ft.

Bedrooms: 2 Full Bathrooms: 2

Half Bathrooms:

Parking Spaces: Assigned, Detached, Garage, Other

View: Golf Course, Water

 List Price:
 \$745,000

 List PPSF:
 \$443

 Valuated Price:
 \$832,000

 Valuated PPSF:
 \$495

The above valuated price is a baseline figure that does not take into account any specific renovation, upgrade, split, merge, or deterioration of the unit.