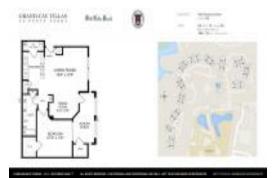

# Unit 150 Veracruz Dr # 525 - Grand Cay Villas

150 Veracruz Dr # 525 - 190 Veracruz Dr, Ponte Vedra Beach, FL, St. Johns 32082

## **Unit Information**

| MLS Number:<br>Status:<br>Size:<br>Bedrooms:<br>Full Bathrooms:<br>Half Bathrooms: | 2011518<br>Active<br>785 Sq ft.<br>1<br>1 |
|------------------------------------------------------------------------------------|-------------------------------------------|
| Parking Spaces:<br>View:                                                           | Assigned                                  |
| List Price:<br>List PPSF:<br>Valuated Price:<br>Valuated PPSF:                     | \$232,900<br>\$297<br>\$216,000<br>\$275  |