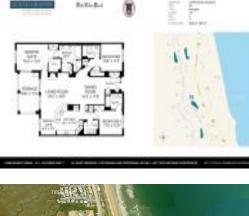

# Unit 415 N Ocean Grande Dr # 303 - Ocean Grande at Serenata Beach

415 N Ocean Grande Dr# 303 - 201 S Ocean Grande Dr, Ponte Vedra Beach, FL, St. Johns 32082

#### **Unit Information**

MLS Number: Status: Size: Bedrooms: Full Bathrooms: Half Bathrooms: Parking Spaces:

View: List Price: List PPSF: Valuated Price: Valuated PPSF: 2013467 Active 2,036 Sq ft. 3 3

Assigned,Detached,Garage,Garage Door Opener,Guest,On Street Water \$700,000 \$344 \$714,000 \$351