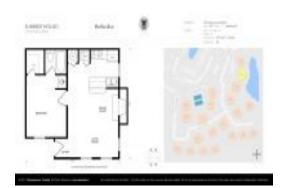

# **Unit 203 - Summer House at Old Ponte Vedra** 2

203 - 100 Fairway Park Blvd, Ponte Vedra Beach, FL, St. Johns 32082

#### **Unit Information**

MLS Number: 2015196 Status: Active 475 Sq ft. Size: Bedrooms: Full Bathrooms:

Half Bathrooms:

Parking Spaces: Additional Parking, Gated

View:

List Price: \$175,000 List PPSF: \$368 \$120,000 Valuated Price: Valuated PPSF: \$253