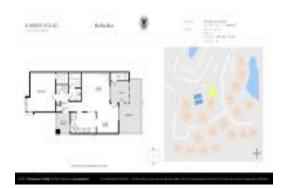

# Unit 1704 - Summer House at Old Ponte Vedra 2

1704 - 100 Fairway Park Blvd, Ponte Vedra Beach, FL, St. Johns 32082

#### **Unit Information**

 MLS Number:
 2018585

 Status:
 Active

 Size:
 840 Sq ft.

 Bedrooms:
 2

 Full Bathrooms:
 2

Half Bathrooms:

Parking Spaces: On Street

View:

 List Price:
 \$234,900

 List PPSF:
 \$280

 Valuated Price:
 \$213,000

 Valuated PPSF:
 \$254

The above valuated price is a baseline figure that does not take into account any specific renovation, upgrade, split, merge, or deterioration of the unit.