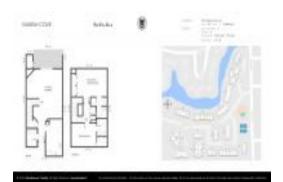

# Unit 503 Marsh Cove Ln - Marsh Cove

503 Marsh Cove Ln - 101-306 N Marsh Cove Ln, Ponte Vedra Beach, FL, St. Johns 32082

#### **Unit Information**

 MLS Number:
 2021619

 Status:
 Active

 Size:
 1,220 Sq ft.

Bedrooms: 2
Full Bathrooms: 2
Half Bathrooms:

 Parking Spaces:
 Assigned

 View:
 Pond

 List Price:
 \$318,999