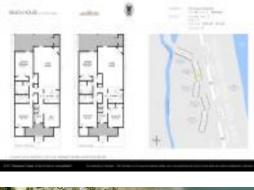

# Unit 622 Ponte Vedra Blvd # D-4 - Beach House at Ponte Vedra

622 Ponte Vedra Blvd # D-4 - 620-628 Ponte Vedra Blvd, Ponte Vedra Beach, FL, St. Johns 32082

#### **Unit Information**

| 022466                     |
|----------------------------|
| ctive                      |
| ,440 Sq ft.                |
|                            |
|                            |
|                            |
| dditional Parking,Assigned |
|                            |
| 890,000                    |
| 618                        |
| 845,000                    |
| 587                        |
| c<br>8<br>6<br>8           |