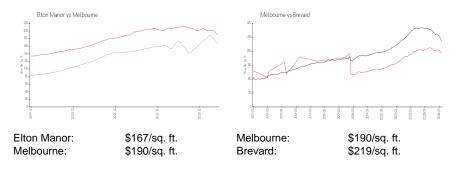

# **Elton Manor**

19 Elton St, Melbourne, FL, Brevard 32935

## **Building Information**

| Number of units:                         | 34  |
|------------------------------------------|-----|
| Number of active listings for rent:      | 0   |
| Number of active listings for sale:      | 0   |
| Building inventory for sale:             |     |
| Number of sales over the last 12 months: | 0%% |
| Number of sales over the last 6 months:  | 0   |
| Number of sales over the last 3 months:  | 0   |
|                                          |     |

Elton Manor Condominium Association, INC 105 S Riverside Dr Indialantic, Florida, 32903-4321



Built in 1964 - 34 units - 2 floors

# **Market Information**



# **Inventory for Sale**

Elton Manor Melbourne 0%%

Brevard

#### Avg. Time to Close Over Last 12 Months

| Elton Manor | n/a     |
|-------------|---------|
| Melbourne   | 34 days |
| Brevard     | 41 days |