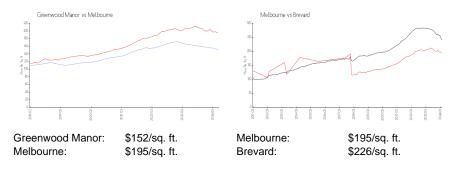

# **Greenwood Manor**

600-896 Greenwood Manor Ct, Melbourne, FL, Brevard 32904

## **Building Information**

| Number of units:                         | 144 |
|------------------------------------------|-----|
| Number of active listings for rent:      | 0   |
| Number of active listings for sale:      | 1   |
| Building inventory for sale:             | 0%  |
| Number of sales over the last 12 months: | 1   |
| Number of sales over the last 6 months:  | 1   |
| Number of sales over the last 3 months:  | 1   |

Greenwood Manor Condominium 669 Greenwood Manor Circle Melbourne, FL 32904 (321) 727-2060



Built in 1989 - 144 units - 3 floors

## **Market Information**



## Inventory for Sale

| Greenwood Manor | 0% |
|-----------------|----|
| Melbourne       | 0% |
| Brevard         | 1% |

## Avg. Time to Close Over Last 12 Months

| Greenwood Manor | n/a     |
|-----------------|---------|
| Melbourne       | 33 days |
| Brevard         | 41 days |