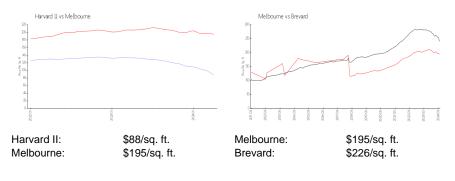

# Harvard II

625 Short Hills Ln, Melbourne, FL, Brevard 32905

#### **Building Information**

| Number of units:                         | 112 |
|------------------------------------------|-----|
| Number of active listings for rent:      | 0   |
| Number of active listings for sale:      | 0   |
| Building inventory for sale:             |     |
| Number of sales over the last 12 months: | 0%% |
| Number of sales over the last 6 months:  | 0   |
| Number of sales over the last 3 months:  | 0   |
|                                          |     |

Harvard Condos 695 Short Hills Ln Palm Bay, FL 32905 (321) 676-0292 Harvard Apts 1501 Harvard Cir Melbourne, FL 32905 (321) 956-3050

Built in 2006/2011 - 112 units - 2 floors

## **Market Information**



#### Inventory for Sale

Harvard II Melbourne 0%%

Brevard

### Avg. Time to Close Over Last 12 Months

| Harvard II | n/a     |
|------------|---------|
| Melbourne  | 33 days |
| Brevard    | 41 days |