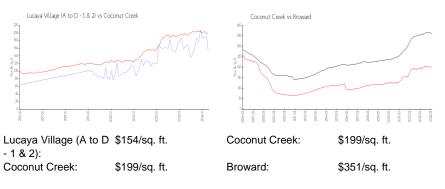

# Lucaya Village (A to D - 1 & 2)

2101 Lucaya Bend, Coconut Creek, FL, Broward 33066

## **Building Information**

| Number of units:                         | 544 |
|------------------------------------------|-----|
| Number of active listings for rent:      | 0   |
| Number of active listings for sale:      | 27  |
| Building inventory for sale:             | 4%  |
| Number of sales over the last 12 months: | 23  |
| Number of sales over the last 6 months:  | 9   |
| Number of sales over the last 3 months:  | 3   |
|                                          |     |



Built in 1980/1981 - 544 units - 4 floors

### **Market Information**



## **Inventory for Sale**

| Lucaya Village (A to D - 1 & 2) | 4% |
|---------------------------------|----|
| Coconut Creek                   | 3% |
| Broward                         | 4% |

#### Avg. Time to Close Over Last 12 Months

| Lucaya Village (A to D - 1 & 2) | 73 days |
|---------------------------------|---------|
| Coconut Creek                   | 61 days |
| Broward                         | 67 days |