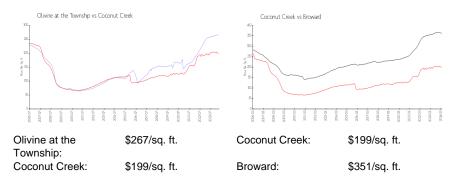

# Olivine at the Township

3600-3900 Coral Tree Cir, Coconut Creek, FL, Broward 33073