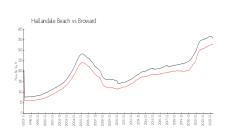

#### **Market Information**

200 Leslie Condo: \$280/sq. ft. Hallandale Beach: \$325/sq. ft.

Hallandale Beach: \$325/sq. ft. Broward: \$351/sq. ft.