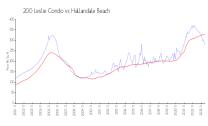

#### **Market Information**

200 Leslie Condo: \$280/sq. ft. Hallandale Beach: \$325/sq. ft.

Hallandale Beach: \$325/sq. ft. Broward: \$351/sq. ft.