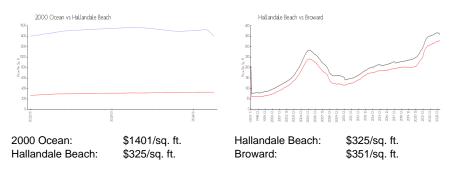

#### **Market Information**

### **Inventory for Sale**

| 2000 Ocean       | 41% |
|------------------|-----|
| Hallandale Beach | 4%  |
| Broward          | 4%  |

# Avg. Time to Close Over Last 12 Months

| 2000 Ocean       | 112 days |
|------------------|----------|
| Hallandale Beach | 76 days  |
| Broward          | 67 days  |