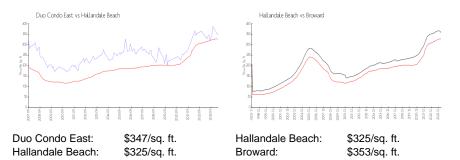

# **Duo Condo East**

1755 E Hallandale Beach Blvd, Hallandale Beach, FL, Broward 33009

## **Building Information**

| Number of units:                         | 199 |
|------------------------------------------|-----|
| Number of active listings for rent:      | 3   |
| Number of active listings for sale:      | 6   |
| Building inventory for sale:             | 3%  |
| Number of sales over the last 12 months: | 17  |
| Number of sales over the last 6 months:  | 5   |
| Number of sales over the last 6 months:  | 5   |
| Number of sales over the last 3 months:  | 2   |

Duo Masters Association (954) 458-5878



Built in 2007 - 199 units - 25 floors

### **Market Information**



### **Inventory for Sale**

| Duo Condo East   | 3% |
|------------------|----|
| Hallandale Beach | 4% |
| Broward          | 4% |

## Avg. Time to Close Over Last 12 Months

| Duo Condo East   | 74 days |
|------------------|---------|
| Hallandale Beach | 77 days |
| Broward          | 68 days |