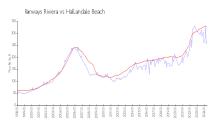

#### **Market Information**

Fairways Riviera: \$267/sq. ft. Hallandale Beach: \$329/sq. ft. Hallandale Beach: \$350/sq. ft. Broward: \$350/sq. ft.