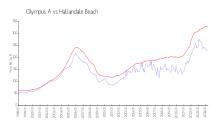

#### **Market Information**

Olympus A: \$227/sq. ft. Hallandale Beach: \$329/sq. ft.

Hallandale Beach: \$329/sq. ft. Broward: \$353/sq. ft.