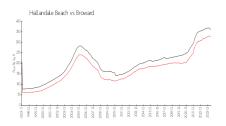

#### **Market Information**

Olympus A: \$227/sq. ft. Hallandale Beach: \$329/sq. ft.

Hallandale Beach: \$329/sq. ft. Broward: \$353/sq. ft.