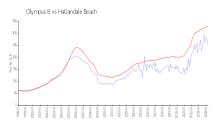

#### **Market Information**

Olympus B: \$252/sq. ft. Hallandale Beach: \$325/sq. ft.

Hallandale Beach: \$325/sq. ft. Broward: \$351/sq. ft.