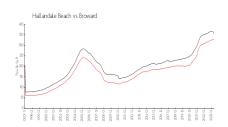

#### **Market Information**

Olympus B: \$252/sq. ft. Hallandale Beach: \$325/sq. ft.

Hallandale Beach: \$325/sq. ft. Broward: \$351/sq. ft.