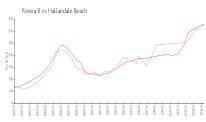

#### **Market Information**

Hallandale Beach vs Broward

Riviera B: \$330/sq. ft. Hallandale Beach: \$325/sq. ft. Hallandale Beach: \$325/sq. ft. Broward: \$351/sq. ft.